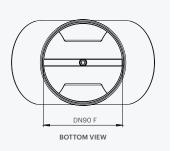

## PRODUCT DIMENSIONS

ALL DIMENSIONS IN MM UNLESS OTHERWISE STATED.

SIDE VIEW

**BOTTOM VIEW** 

## Pipe Fitment

FRONT VIEW

| HW0910 | Snap on Cradle | 90mm pipe        | 90mm pipe snaps into cradle  |
|--------|----------------|------------------|------------------------------|
|        | Branch/offtake | DN90 F (socket)  | 90mm pipe fits inside        |
| HW0911 | Snap on Cradle | 100mm pipe       | 100mm pipe snaps into cradle |
|        | Branch/offtake | DN90 F (socket)  | 90mm pipe fits inside        |
| HW0912 | Snap on Cradle | 100mm pipe       | 100mm pipe snaps into cradle |
|        | Branch/offtake | DN100 F (socket) | 100mm pipe fits inside       |