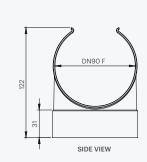

## PRODUCT DIMENSIONS

ALL DIMENSIONS IN MM UNLESS OTHERWISE STATED.

SIDE VIEW

**BOTTOM VIEW** 

## Pipe Fitment

FRONT VIEW

| HW0910 | Snap on Cradle | 90mm pipe        | 90mm pipe snaps into cradle  |
|--------|----------------|------------------|------------------------------|
|        | Branch/offtake | DN90 F (socket)  | 90mm pipe fits inside        |
| HW0911 | Snap on Cradle | 100mm pipe       | 100mm pipe snaps into cradle |
|        | Branch/offtake | DN90 F (socket)  | 90mm pipe fits inside        |
| HW0912 | Snap on Cradle | 100mm pipe       | 100mm pipe snaps into cradle |
|        | Branch/offtake | DN100 F (socket) | 100mm pipe fits inside       |