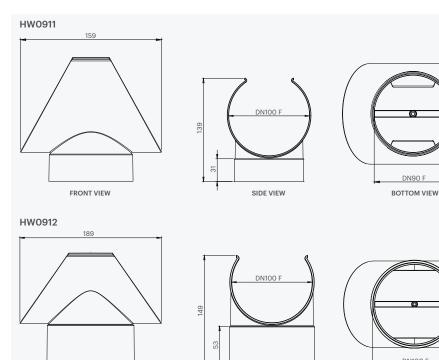

## PRODUCT DIMENSIONS

ALL DIMENSIONS IN MM UNLESS OTHERWISE STATED.

SIDE VIEW

**BOTTOM VIEW** 

## Pipe Fitment

FRONT VIEW

| HW0910 | Snap on Cradle | 90mm pipe        | 90mm pipe snaps into cradle  |
|--------|----------------|------------------|------------------------------|
|        | Branch/offtake | DN90 F (socket)  | 90mm pipe fits inside        |
| HW0911 | Snap on Cradle | 100mm pipe       | 100mm pipe snaps into cradle |
|        | Branch/offtake | DN90 F (socket)  | 90mm pipe fits inside        |
| HW0912 | Snap on Cradle | 100mm pipe       | 100mm pipe snaps into cradle |
|        | Branch/offtake | DN100 F (socket) | 100mm pipe fits inside       |