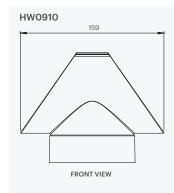

## PRODUCT DIMENSIONS

ALL DIMENSIONS IN MM UNLESS OTHERWISE STATED.

SIDE VIEW

**BOTTOM VIEW** 

## Pipe Fitment

FRONT VIEW

| HW0910 | Snap on Cradle | 90mm pipe        | 90mm pipe snaps into cradle  |
|--------|----------------|------------------|------------------------------|
|        | Branch/offtake | DN90 F (socket)  | 90mm pipe fits inside        |
| HW0911 | Snap on Cradle | 100mm pipe       | 100mm pipe snaps into cradle |
|        | Branch/offtake | DN90 F (socket)  | 90mm pipe fits inside        |
| HW0912 | Snap on Cradle | 100mm pipe       | 100mm pipe snaps into cradle |
|        | Branch/offtake | DN100 F (socket) | 100mm pipe fits inside       |